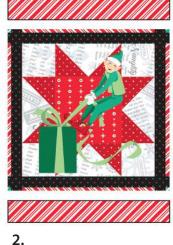

## **Elf Block**

12 <sup>1</sup>/<sub>2</sub>" Unfinished size

- Sew a 1 <sup>3</sup>⁄<sub>4</sub>" square of Green Candy Cane to the ends of a 1 <sup>3</sup>⁄<sub>4</sub>" x 10" Red Candy Cane rectangle. Press seams toward the Red Candy Cane fabric. Make two units.
- 2. When you fussy-cut your Elf block there will likely be a bit of red Candy Cane print showing. It should be less than 1/4" and be concealed in the seam allowance.
- Sew a 10" x 1 ¾" Red Candy Cane rectangle to the top and bottom of the Elf block. Press the seams toward the Red Candy Cane fabric.
- 4. Nest seams, pin, and sew a Candy Cane strip to the left and right sides of the Elf block. Press seams toward the Candy Cane fabric.
- Block should measure 12 <sup>1</sup>/<sub>2</sub>". Repeat the steps above to make a seven Elf Blocks.

That looks great!

5. Make seven Elf Blocks.