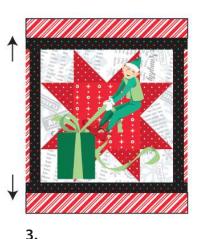

## **Elf Block**

12 <sup>1</sup>/<sub>2</sub>" Unfinished size

- Sew a 1 <sup>3</sup>⁄<sub>4</sub>" square of Green Candy Cane to the ends of a 1 <sup>3</sup>⁄<sub>4</sub>" x 10" Red Candy Cane rectangle. Press seams toward the Red Candy Cane fabric. Make two units.
- 2. When you fussy-cut your Elf block there will likely be a bit of red Candy Cane print showing. It should be less than 1/4" and be concealed in the seam allowance.
- Sew a 10" x 1 ¾" Red Candy Cane rectangle to the top and bottom of the Elf block. Press the seams toward the Red Candy Cane fabric.
- 4. Nest seams, pin, and sew a Candy Cane strip to the left and right sides of the Elf block. Press seams toward the Candy Cane fabric.
- Block should measure 12 <sup>1</sup>/<sub>2</sub>". Repeat the steps above to make a seven Elf Blocks.

That looks great!

5. Make seven Elf Blocks.