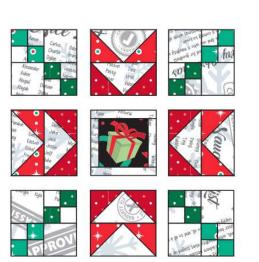

**Star Block** 12 <sup>1</sup>/<sub>2</sub>" Unfinished size

Use a ¼" seam allowance for all piecing; fabric right sides together. *Read all instructions before beginning*.

**Flying Geese Units** Unfinished Size 4 ½" x 2 ½"

## **Elf Block**

12 <sup>1</sup>/<sub>2</sub>" Unfinished size

- Sew a 1 <sup>3</sup>⁄<sub>4</sub>" square of Green Candy Cane to the ends of a 1 <sup>3</sup>⁄<sub>4</sub>" x 10" Red Candy Cane rectangle. Press seams toward the Red Candy Cane fabric. Make two units.
- 2. When you fussy-cut your Elf block there will likely be a bit of red Candy Cane print showing. It should be less than 1/4" and be concealed in the seam allowance.
- Sew a 10" x 1 ¾" Red Candy Cane rectangle to the top and bottom of the Elf block. Press the seams toward the Red Candy Cane fabric.
- 4. Nest seams, pin, and sew a Candy Cane strip to the left and right sides of the Elf block. Press seams toward the Candy Cane fabric.
- Block should measure 12 <sup>1</sup>/<sub>2</sub>". Repeat the steps above to make a seven Elf Blocks.