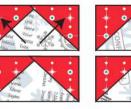

- 1. Draw a diagonal line on the wrong side of the four 2 <sup>7</sup>/<sub>8</sub> squares.
- Position two of the 2 <sup>7</sup>/<sub>8</sub>" squares in opposite corners on the 5 <sup>1</sup>/<sub>4</sub>" square, right sides together. Pin and sew a <sup>1</sup>/<sub>4</sub>" seam on both sides of the drawi
- 3. Cut on the drawn line.
- 4. Press the triangle points as indicated by the arrows on both units.
- Position another 2 <sup>7</sup>/<sub>8</sub>" square as shown.
   Pin and sew a <sup>1</sup>/<sub>4</sub>" seam on both sides of the drawn line. Repeat for the other unit.
- 6. Cut on the drawn line. Press seams as the arrows indicate.
- Presto, four Flying Geese. Flying Geese should measure 2 <sup>1</sup>/<sub>2</sub>" x 4 <sup>1</sup>/<sub>2</sub>". Snip off the dog ears. Repeat the above steps to create Red Diamond/ Gray Text Flying Geese. Make six sets of each.
- 8. Arrange the **Flying Geese** units like the diagram. Align, pin, and sew. Press the seam as the arrow indicates.
- 9. Repeat to make a total of
  A. Six sets of the Red prints/Gray Text
  Flying Geese units.
  B. Two sets of the Red prints/Red Text
  Flying Geese units.