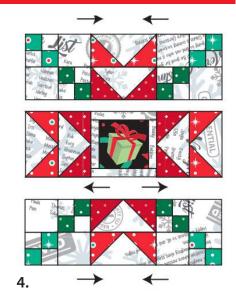

## **Quilt Top Assembly**

55 ½ " x 81 ½" Unfinished size

- Sew three 12 ½" x 1 ½" Sashing strips and four 1 ½" square red posts as in the diagram. Press seams toward the sashing strip. Make a total of six sashing /post strips.
- 2. Arrange Blocks and sashing rectangles like the diagram. Sew in rows. Press seams toward the sashing rectangles.
- Align, pin, and sew sashing/post strips between rows. Press seams in one direction. Quilt top should measure 40 1/2" x 66 1/2".
- 4. Sew two 2" x 33 ½" inner border strips together. Make 2. They should measure 2" x 66 ½". Pin and sew to the left and right sides. Press seams toward the inner border.
- Pin and sew the 2" x 43 ½" inner border strips to the top and bottom. Press seams toward the inner border. Quilt top should measure 43 ½" x 69 ½".
- Align, pin, and sew the header and footer strips. Strips should measure 6 <sup>1</sup>/<sub>2</sub>" x 43 <sup>1</sup>/<sub>2</sub>". Sew a header and footer strip set to the top and bottom of the quilt top. Press seams to one side. Quilt top should measure 43 <sup>1</sup>/<sub>2</sub>" x 81 <sup>1</sup>/<sub>2</sub>".
- Sew two of the 6 ½" x 41" outer border strips together. Press seam to one side. Make two strip sets. Align, pin, and sew to the left and right sides of the quilt top. Quilt top should measure 55 ½" x 81 ½".
- 8. Quilt as desired. Label and bind.