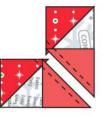

- 1. Draw a diagonal line on the wrong side of the four 2 <sup>7</sup>/<sub>8</sub> squares.
- Position two of the 2 <sup>7</sup>/<sub>8</sub>" squares in opposite corners on the 5 <sup>1</sup>/<sub>4</sub>" square, right sides together. Pin and sew a <sup>1</sup>/<sub>4</sub>" seam on both sides of the drawi
- 3. Cut on the drawn line.
- 4. Press the triangle points as indicated by the arrows on both units.
- Position another 2 <sup>7</sup>/<sub>8</sub>" square as shown.
   Pin and sew a <sup>1</sup>/<sub>4</sub>" seam on both sides of the drawn line. Repeat for the other unit.
- 6. Cut on the drawn line. Press seams as the arrows indicate.
- Presto, four Flying Geese. Flying Geese should measure 2 <sup>1</sup>/<sub>2</sub>" x 4 <sup>1</sup>/<sub>2</sub>". Snip off the dog ears. Repeat the above steps to create Red Diamond/ Gray Text Flying Geese. Make six sets of each.
- 8. Arrange the **Flying Geese** units like the diagram. Align, pin, and sew. Press the seam as the arrow indicates.
- 9. Repeat to make a total of
  A. Six sets of the Red prints/Gray Text
  Flying Geese units.
  B. Two sets of the Red prints/Red Text
  Flying Geese units.

8.

7. Make six sets.

**9A.** Make six sets of four **Flying Geese** units.

Make six sets.