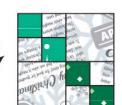

## **Elf Block**

12 <sup>1</sup>/<sub>2</sub>" Unfinished size

- Sew a 1 <sup>3</sup>⁄<sub>4</sub>" square of Green Candy Cane to the ends of a 1 <sup>3</sup>⁄<sub>4</sub>" x 10" Red Candy Cane rectangle. Press seams toward the Red Candy Cane fabric. Make two units.
- 2. When you fussy-cut your Elf block there will likely be a bit of red Candy Cane print showing. It should be less than 1/4" and be concealed in the seam allowance.
- Sew a 10" x 1 ¾" Red Candy Cane rectangle to the top and bottom of the Elf block. Press the seams toward the Red Candy Cane fabric.
- 4. Nest seams, pin, and sew a Candy Cane strip to the left and right sides of the Elf block. Press seams toward the Candy Cane fabric.
- Block should measure 12 <sup>1</sup>/<sub>2</sub>". Repeat the steps above to make a seven Elf Blocks.

That looks great!

5. Make seven Elf Blocks.