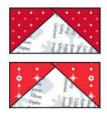

## **Elf Block**

12 <sup>1</sup>/<sub>2</sub>" Unfinished size

- Sew a 1 <sup>3</sup>⁄<sub>4</sub>" square of Green Candy Cane to the ends of a 1 <sup>3</sup>⁄<sub>4</sub>" x 10" Red Candy Cane rectangle. Press seams toward the Red Candy Cane fabric. Make two units.
- 2. When you fussy-cut your Elf block there will likely be a bit of red Candy Cane print showing. It should be less than 1/4" and be concealed in the seam allowance.
- Sew a 10" x 1 ¾" Red Candy Cane rectangle to the top and bottom of the Elf block. Press the seams toward the Red Candy Cane fabric.
- 4. Nest seams, pin, and sew a Candy Cane strip to the left and right sides of the Elf block. Press seams toward the Candy Cane fabric.
- Block should measure 12 <sup>1</sup>/<sub>2</sub>". Repeat the steps above to make a seven Elf Blocks.

That looks great!

5. Make seven Elf Blocks.