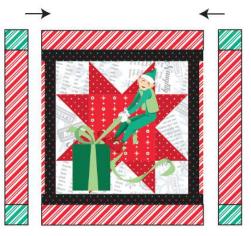

## **Elf Block**

12 <sup>1</sup>/<sub>2</sub>" Unfinished size

- Sew a 1 <sup>3</sup>⁄<sub>4</sub>" square of Green Candy Cane to the ends of a 1 <sup>3</sup>⁄<sub>4</sub>" x 10" Red Candy Cane rectangle. Press seams toward the Red Candy Cane fabric. Make two units.
- 2. When you fussy-cut your Elf block there will likely be a bit of red Candy Cane print showing. It should be less than 1/4" and be concealed in the seam allowance.
- Sew a 10" x 1 ¾" Red Candy Cane rectangle to the top and bottom of the Elf block. Press the seams toward the Red Candy Cane fabric.
- 4. Nest seams, pin, and sew a Candy Cane strip to the left and right sides of the Elf block. Press seams toward the Candy Cane fabric.
- Block should measure 12 <sup>1</sup>/<sub>2</sub>". Repeat the steps above to make a seven Elf Blocks.

That looks great!

5. Make seven Elf Blocks.