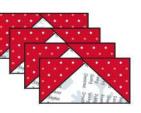

## **Elf Block**

12 <sup>1</sup>/<sub>2</sub>" Unfinished size

- Sew a 1 <sup>3</sup>⁄<sub>4</sub>" square of Green Candy Cane to the ends of a 1 <sup>3</sup>⁄<sub>4</sub>" x 10" Red Candy Cane rectangle. Press seams toward the Red Candy Cane fabric. Make two units.
- 2. When you fussy-cut your Elf block there will likely be a bit of red Candy Cane print showing. It should be less than 1/4" and be concealed in the seam allowance.
- Sew a 10" x 1 ¾" Red Candy Cane rectangle to the top and bottom of the Elf block. Press the seams toward the Red Candy Cane fabric.
- 4. Nest seams, pin, and sew a Candy Cane strip to the left and right sides of the Elf block. Press seams toward the Candy Cane fabric.
- Block should measure 12 <sup>1</sup>/<sub>2</sub>". Repeat the steps above to make a seven Elf Blocks.

That looks great!

5. Make seven Elf Blocks.