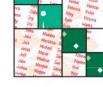

#### **4-Patch Block**

Unfinished size 2 <sup>1</sup>/<sub>2</sub>" square

- 1. Sew a 1  $\frac{1}{2}$  strip of Green Diamond to a 1  $\frac{1}{2}$ strip of Gray Text along the long sides. Press seams toward the Green fabric. Make two strip sets. Cut strip sets into forty-eight 1 <sup>1</sup>/<sub>2</sub>" units.
- 2. Pair units as shown. Nest seams, pin, sew, and press seam to one side. **4-Patch** should measure 2 <sup>1</sup>/<sub>2</sub>" square. Make 24.
- 3. Repeat the above steps to make 24 Green Garland/Gray Text 4-Patch blocks.
- 4. Lay out a Green Diamond 4-Patch, Green Garland 4-Patch and two 2 <sup>1</sup>/<sub>2</sub>" Gray Text squares like diagram 4.
- 5. Sew the top two squares together. Sew the bottom two squares together. Press seams toward the Gray Text fabrics. Nest the seams, and sew the top and the bottom units together. Press seam as indicated. Unit should measure 4 1/2" square. Make a set of four.
- 6. Repeat the above steps to make six sets of four 4-Patch units in the Green/Gray Text fabrics.
- 7. Make two sets of four **4-Patch** units in the Green Diamond/ Red Text fabrics. For the Red Text **4-Patch** units, only one 1 <sup>1</sup>/<sub>2</sub>" strip set of Green Diamond/Red Text and one Green Garland/Red Text strip set is needed. Cut each into sixteen 1 ½" units.

1.

4.

6. Make six sets of four 4-Patch units.

7. Make two sets of four 4-Patch units.

Make 24.

3. Make 24.

- 3. Lay out the units like diagram 3.
- 4. Sew the top three units together. Sew the middle three units together. Sew the bottom three together. Press as the arrows indicate.
- Nest seams, pin, and sew the top row to the middle row.
   Sew the bottom row to the middle. Press. The Star block should measure 12 <sup>1</sup>/<sub>2</sub>" square.
- 6. Repeat to make a total of six blocks with the Gray Text background and two blocks with the Red Text background.