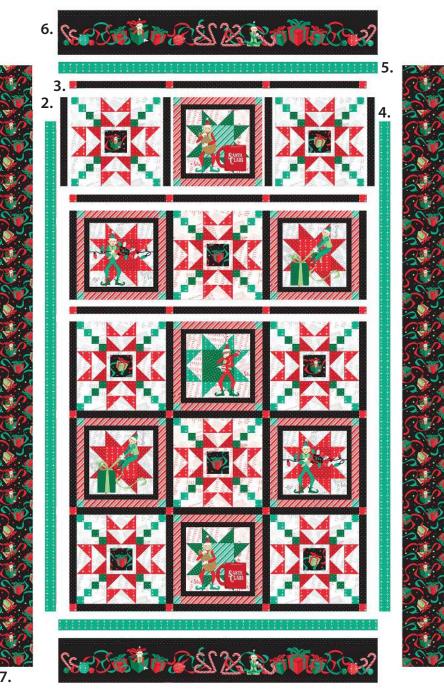

## **Quilt Top Assembly**

55 ½ " x 81 ½" Unfinished size

- Sew three 12 ½" x 1 ½" Sashing strips and four 1 ½" square red posts as in the diagram. Press seams toward the sashing strip. Make a total of six sashing /post strips.
- 2. Arrange Blocks and sashing rectangles like the diagram. Sew in rows. Press seams toward the sashing rectangles.
- Align, pin, and sew sashing/post strips between rows. Press seams in one direction. Quilt top should measure 40 1/2" x 66 1/2".
- 4. Sew two 2" x 33 ½" inner border strips together. Make 2. They should measure 2" x 66 ½". Pin and sew to the left and right sides. Press seams toward the inner border.
- Pin and sew the 2" x 43 ½" inner border strips to the top and bottom. Press seams toward the inner border. Quilt top should measure 43 ½" x 69 ½".
- Align, pin, and sew the header and footer strips. Strips should measure 6 <sup>1</sup>/<sub>2</sub>" x 43 <sup>1</sup>/<sub>2</sub>". Sew a header and footer strip set to the top and bottom of the quilt top. Press seams to one side. Quilt top should measure 43 <sup>1</sup>/<sub>2</sub>" x 81 <sup>1</sup>/<sub>2</sub>".
- Sew two of the 6 ½" x 41" outer border strips together. Press seam to one side. Make two strip sets. Align, pin, and sew to the left and right sides of the quilt top. Quilt top should measure 55 ½" x 81 ½".
- 8. Quilt as desired. Label and bind.

That looks great! Your naughty elves will love their new quilt!

1. Make six Sashing Strip units.