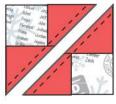

Make 6 blocks with gray text.

2.

5.

1.

4

Make 2 blocks with red text.

Use one 5 ¼" square from the gray text fabric for the larger triangle or "body".

Use four 2 7/8" squares of the same red fabric for the smaller triangles or "wings".

- 1. Draw a diagonal line on the wrong side of the four 2 <sup>7</sup>/<sub>8</sub> squares.
- Position two of the 2 <sup>7</sup>/<sub>8</sub>" squares in opposite corners on the 5 <sup>1</sup>/<sub>4</sub>" square, right sides together. Pin and sew a <sup>1</sup>/<sub>4</sub>" seam on both sides of the drawi
- 3. Cut on the drawn line.
- 4. Press the triangle points as indicated by the arrows on both units.
- Position another 2 <sup>7</sup>/<sub>8</sub>" square as shown.
   Pin and sew a <sup>1</sup>/<sub>4</sub>" seam on both sides of the drawn line. Repeat for the other unit.
- 6. Cut on the drawn line. Press seams as the arrows indicate.
- Presto, four Flying Geese. Flying Geese should measure 2 <sup>1</sup>/<sub>2</sub>" x 4 <sup>1</sup>/<sub>2</sub>". Snip off the dog ears. Repeat the above steps to create Red Diamond/ Gray Text Flying Geese. Make six sets of each.
- 8. Arrange the **Flying Geese** units like the diagram. Align, pin, and sew. Press the seam as the arrow indicates.
- 9. Repeat to make a total of
  A. Six sets of the Red prints/Gray Text
  Flying Geese units.
  B. Two sets of the Red prints/Red Text
  Flying Geese units.