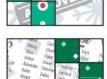

Make 6 blocks with gray text.

2.

5.

1.

4

Make 2 blocks with red text.

Use one 5 ¼" square from the gray text fabric for the larger triangle or "body".

Use four 2 7/8" squares of the same red fabric for the smaller triangles or "wings".

- 1. Draw a diagonal line on the wrong side of the four 2 <sup>7</sup>/<sub>8</sub> squares.
- Position two of the 2 <sup>7</sup>/<sub>8</sub>" squares in opposite corners on the 5 <sup>1</sup>/<sub>4</sub>" square, right sides together. Pin and sew a <sup>1</sup>/<sub>4</sub>" seam on both sides of the drawi
- 3. Cut on the drawn line.
- 4. Press the triangle points as indicated by the arrows on both units.
- Position another 2 <sup>7</sup>/<sub>8</sub>" square as shown.
   Pin and sew a <sup>1</sup>/<sub>4</sub>" seam on both sides of the drawn line. Repeat for the other unit.
- 6. Cut on the drawn line. Press seams as the arrows indicate.
- Presto, four Flying Geese. Flying Geese should measure 2 <sup>1</sup>/<sub>2</sub>" x 4 <sup>1</sup>/<sub>2</sub>". Snip off the dog ears. Repeat the above steps to create Red Diamond/ Gray Text Flying Geese. Make six sets of each.
- 8. Arrange the **Flying Geese** units like the diagram. Align, pin, and sew. Press the seam as the arrow indicates.
- 9. Repeat to make a total of
  A. Six sets of the Red prints/Gray Text
  Flying Geese units.
  B. Two sets of the Red prints/Red Text
  Flying Geese units.

8.

7. Make six sets.

**9A.** Make six sets of four **Flying Geese** units.

Make six sets.