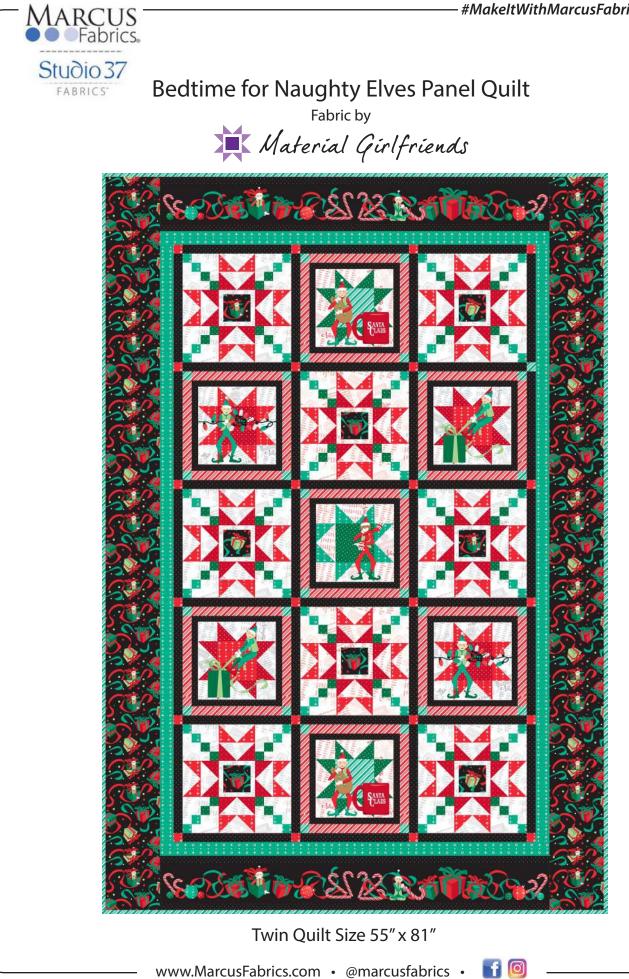

**Star Block** 12 <sup>1</sup>/<sub>2</sub>" Unfinished size

Use a ¼" seam allowance for all piecing; fabric right sides together. *Read all instructions before beginning*.

**Flying Geese Units** Unfinished Size 4 ½" x 2 ½"

1.

4.

6. Make six sets of four 4-Patch units.

7. Make two sets of four 4-Patch units.

Make 24.

3. Make 24.

- 3. Lay out the units like diagram 3.
- 4. Sew the top three units together. Sew the middle three units together. Sew the bottom three together. Press as the arrows indicate.
- Nest seams, pin, and sew the top row to the middle row.
   Sew the bottom row to the middle. Press. The Star block should measure 12 <sup>1</sup>/<sub>2</sub>" square.
- 6. Repeat to make a total of six blocks with the Gray Text background and two blocks with the Red Text background.

3.

5. Make six blocks.

6. Make two blocks.

Great job!