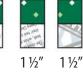

### **Framed Square Block**

Unfinished size 4 <sup>1</sup>/<sub>2</sub>" square

- 1. Sew a 1" x 3 <sup>1</sup>/<sub>2</sub>" Grey Text rectangle to the left and right sides of the 3 <sup>1</sup>/<sub>2</sub>" Center square. Press seams as arrows indicate.
- 2. Sew a 1" x 4  $\frac{1}{2}$ " rectangle to the top and bottom of the square. Press seams as the arrows indicate. Unit should measure 4 <sup>1</sup>/<sub>2</sub>" square.