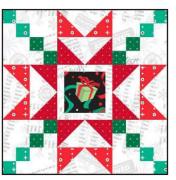

## **Elf Block**

12 <sup>1</sup>/<sub>2</sub>" Unfinished size

- Sew a 1 <sup>3</sup>⁄<sub>4</sub>" square of Green Candy Cane to the ends of a 1 <sup>3</sup>⁄<sub>4</sub>" x 10" Red Candy Cane rectangle. Press seams toward the Red Candy Cane fabric. Make two units.
- 2. When you fussy-cut your Elf block there will likely be a bit of red Candy Cane print showing. It should be less than 1/4" and be concealed in the seam allowance.
- Sew a 10" x 1 ¾" Red Candy Cane rectangle to the top and bottom of the Elf block. Press the seams toward the Red Candy Cane fabric.
- 4. Nest seams, pin, and sew a Candy Cane strip to the left and right sides of the Elf block. Press seams toward the Candy Cane fabric.
- Block should measure 12 <sup>1</sup>/<sub>2</sub>". Repeat the steps above to make a seven Elf Blocks.

That looks great!

5. Make seven Elf Blocks.