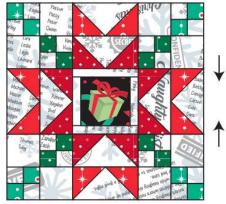

## **Quilt Top Assembly**

55 ½ " x 81 ½" Unfinished size

- Sew three 12 ½" x 1 ½" Sashing strips and four 1 ½" square red posts as in the diagram. Press seams toward the sashing strip. Make a total of six sashing /post strips.
- 2. Arrange Blocks and sashing rectangles like the diagram. Sew in rows. Press seams toward the sashing rectangles.
- Align, pin, and sew sashing/post strips between rows. Press seams in one direction. Quilt top should measure 40 1/2" x 66 1/2".
- 4. Sew two 2" x 33 ½" inner border strips together. Make 2. They should measure 2" x 66 ½". Pin and sew to the left and right sides. Press seams toward the inner border.
- Pin and sew the 2" x 43 ½" inner border strips to the top and bottom. Press seams toward the inner border. Quilt top should measure 43 ½" x 69 ½".
- Align, pin, and sew the header and footer strips. Strips should measure 6 <sup>1</sup>/<sub>2</sub>" x 43 <sup>1</sup>/<sub>2</sub>". Sew a header and footer strip set to the top and bottom of the quilt top. Press seams to one side. Quilt top should measure 43 <sup>1</sup>/<sub>2</sub>" x 81 <sup>1</sup>/<sub>2</sub>".
- Sew two of the 6 ½" x 41" outer border strips together. Press seam to one side. Make two strip sets. Align, pin, and sew to the left and right sides of the quilt top. Quilt top should measure 55 ½" x 81 ½".
- 8. Quilt as desired. Label and bind.

That looks great! Your naughty elves will love their new quilt!

1. Make six Sashing Strip units.