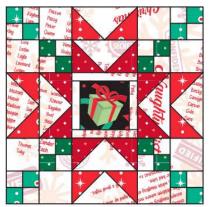

# **Bedtime for Naughty Elves**

| Fabric Requirements                                                                                                                                                                                                                                                                                                                                                                                                                                                                                                                                                                                                                                                                                                                                                                                                                                                                                                                                                                                                                                                                                                                                                                                                                                                                                                                                                                                                                                                                                                                                                                                                                                                                                                                                                                                                                                                                                                                                                                                                                                                                                                               | Cutting Instructions                                                                                                                                         |
|-----------------------------------------------------------------------------------------------------------------------------------------------------------------------------------------------------------------------------------------------------------------------------------------------------------------------------------------------------------------------------------------------------------------------------------------------------------------------------------------------------------------------------------------------------------------------------------------------------------------------------------------------------------------------------------------------------------------------------------------------------------------------------------------------------------------------------------------------------------------------------------------------------------------------------------------------------------------------------------------------------------------------------------------------------------------------------------------------------------------------------------------------------------------------------------------------------------------------------------------------------------------------------------------------------------------------------------------------------------------------------------------------------------------------------------------------------------------------------------------------------------------------------------------------------------------------------------------------------------------------------------------------------------------------------------------------------------------------------------------------------------------------------------------------------------------------------------------------------------------------------------------------------------------------------------------------------------------------------------------------------------------------------------------------------------------------------------------------------------------------------------|--------------------------------------------------------------------------------------------------------------------------------------------------------------|
| R590344D Black - 2 panels (1 ½ yards)                                                                                                                                                                                                                                                                                                                                                                                                                                                                                                                                                                                                                                                                                                                                                                                                                                                                                                                                                                                                                                                                                                                                                                                                                                                                                                                                                                                                                                                                                                                                                                                                                                                                                                                                                                                                                                                                                                                                                                                                                                                                                             | Seven 10 " squares Elf Star blocks<br>Four 22" x 6 ½" rectangles of Elves/Gifts banners<br>from the top and bottom of the panels                             |
| R590345D Black - 1 ¼ yards (border)                                                                                                                                                                                                                                                                                                                                                                                                                                                                                                                                                                                                                                                                                                                                                                                                                                                                                                                                                                                                                                                                                                                                                                                                                                                                                                                                                                                                                                                                                                                                                                                                                                                                                                                                                                                                                                                                                                                                                                                                                                                                                               | Four 6 ½" x 41" for Outer Borders<br>Eight 3 ½" squares (fussy-cut centers of the Star blocks)                                                               |
| R590346D Cream - 5 ¼ yards (backing)                                                                                                                                                                                                                                                                                                                                                                                                                                                                                                                                                                                                                                                                                                                                                                                                                                                                                                                                                                                                                                                                                                                                                                                                                                                                                                                                                                                                                                                                                                                                                                                                                                                                                                                                                                                                                                                                                                                                                                                                                                                                                              | Two 42" x 94" rectangles. Trim off selvages.                                                                                                                 |
| • • • • R590347D Red - ½ yard                                                                                                                                                                                                                                                                                                                                                                                                                                                                                                                                                                                                                                                                                                                                                                                                                                                                                                                                                                                                                                                                                                                                                                                                                                                                                                                                                                                                                                                                                                                                                                                                                                                                                                                                                                                                                                                                                                                                                                                                                                                                                                     | Thirty-two 2 <sup>7</sup> ⁄ <sub>8</sub> " squares for Flying Geese<br>Twenty-four 1 ½" squares for posts                                                    |
| R590347D Green - ¾ yard                                                                                                                                                                                                                                                                                                                                                                                                                                                                                                                                                                                                                                                                                                                                                                                                                                                                                                                                                                                                                                                                                                                                                                                                                                                                                                                                                                                                                                                                                                                                                                                                                                                                                                                                                                                                                                                                                                                                                                                                                                                                                                           | Four 2" x 22" for Inner Border<br>Four 2" x 33 ½" for Inner Border<br>Three 1 ½" x WOF for 4-Patch                                                           |
| R590348D Red - ½ yard                                                                                                                                                                                                                                                                                                                                                                                                                                                                                                                                                                                                                                                                                                                                                                                                                                                                                                                                                                                                                                                                                                                                                                                                                                                                                                                                                                                                                                                                                                                                                                                                                                                                                                                                                                                                                                                                                                                                                                                                                                                                                                             | Twenty-eight 10" x 1 ¾" Elf Block Sashing                                                                                                                    |
| R590348D Green - ¾ yard<br>(includes ½ yard for the binding)                                                                                                                                                                                                                                                                                                                                                                                                                                                                                                                                                                                                                                                                                                                                                                                                                                                                                                                                                                                                                                                                                                                                                                                                                                                                                                                                                                                                                                                                                                                                                                                                                                                                                                                                                                                                                                                                                                                                                                                                                                                                      | Twenty-eight 1 ¾" squares<br>Seven 2 ¼" x WOF strips for binding<br>(or 2 ½" x WOF if you are using a thick batting)                                         |
| R590349D Black - ¾ yard                                                                                                                                                                                                                                                                                                                                                                                                                                                                                                                                                                                                                                                                                                                                                                                                                                                                                                                                                                                                                                                                                                                                                                                                                                                                                                                                                                                                                                                                                                                                                                                                                                                                                                                                                                                                                                                                                                                                                                                                                                                                                                           | Thirty-eight 12 ½" x 1 ½" Sashing                                                                                                                            |
| R590349D Green - ¼ yard                                                                                                                                                                                                                                                                                                                                                                                                                                                                                                                                                                                                                                                                                                                                                                                                                                                                                                                                                                                                                                                                                                                                                                                                                                                                                                                                                                                                                                                                                                                                                                                                                                                                                                                                                                                                                                                                                                                                                                                                                                                                                                           | Three 1 ½" x WOF for 4-Patch                                                                                                                                 |
| R590349D Red - ½ yard                                                                                                                                                                                                                                                                                                                                                                                                                                                                                                                                                                                                                                                                                                                                                                                                                                                                                                                                                                                                                                                                                                                                                                                                                                                                                                                                                                                                                                                                                                                                                                                                                                                                                                                                                                                                                                                                                                                                                                                                                                                                                                             | Thirty-two 2 7%" squares for Flying Geese                                                                                                                    |
| R590350D Red - <sup>2</sup> / <sub>3</sub> yard                                                                                                                                                                                                                                                                                                                                                                                                                                                                                                                                                                                                                                                                                                                                                                                                                                                                                                                                                                                                                                                                                                                                                                                                                                                                                                                                                                                                                                                                                                                                                                                                                                                                                                                                                                                                                                                                                                                                                                                                                                                                                   | Four 5 ¼" square for Flying Geese<br>Sixteen 2 ½" Squares<br>Two 1 ½" x WOF for 4-Patch<br>Four 1" x 3 ½" rectangles<br>Four 1" x 4 ½" rectangles            |
| Bingle Frosty<br>Produce Bingle B | Twelve 5 ¼" square for Flying Geese<br>Forty-eight 2 ½" Squares<br>Four 1 ½" x WOF for 4-Patch<br>Twelve 1" x 3 ½" rectangles<br>Twelve 1" x 4 ½" rectangles |