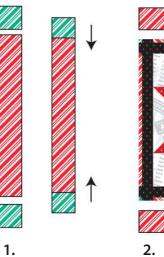

## **Elf Block**

12 <sup>1</sup>/<sub>2</sub>" Unfinished size

- Sew a 1 <sup>3</sup>⁄<sub>4</sub>" square of Green Candy Cane to the ends of a 1 <sup>3</sup>⁄<sub>4</sub>" x 10" Red Candy Cane rectangle. Press seams toward the Red Candy Cane fabric. Make two units.
- 2. When you fussy-cut your Elf block there will likely be a bit of red Candy Cane print showing. It should be less than 1/4" and be concealed in the seam allowance.
- Sew a 10" x 1 ¾" Red Candy Cane rectangle to the top and bottom of the Elf block. Press the seams toward the Red Candy Cane fabric.
- 4. Nest seams, pin, and sew a Candy Cane strip to the left and right sides of the Elf block. Press seams toward the Candy Cane fabric.
- Block should measure 12 <sup>1</sup>/<sub>2</sub>". Repeat the steps above to make a seven Elf Blocks.

That looks great!

5. Make seven Elf Blocks.