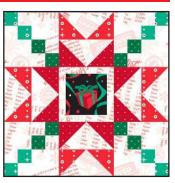

## **Elf Block**

12 <sup>1</sup>/<sub>2</sub>" Unfinished size

- Sew a 1 <sup>3</sup>⁄<sub>4</sub>" square of Green Candy Cane to the ends of a 1 <sup>3</sup>⁄<sub>4</sub>" x 10" Red Candy Cane rectangle. Press seams toward the Red Candy Cane fabric. Make two units.
- 2. When you fussy-cut your Elf block there will likely be a bit of red Candy Cane print showing. It should be less than 1/4" and be concealed in the seam allowance.
- Sew a 10" x 1 ¾" Red Candy Cane rectangle to the top and bottom of the Elf block. Press the seams toward the Red Candy Cane fabric.
- 4. Nest seams, pin, and sew a Candy Cane strip to the left and right sides of the Elf block. Press seams toward the Candy Cane fabric.
- Block should measure 12 <sup>1</sup>/<sub>2</sub>". Repeat the steps above to make a seven Elf Blocks.

That looks great!

5. Make seven Elf Blocks.